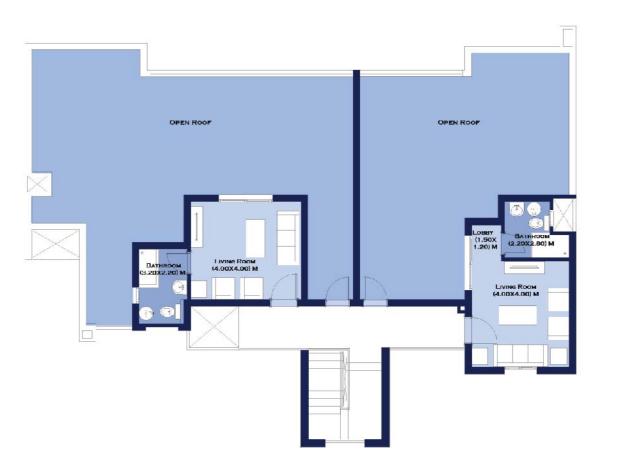

#### FLOOR PLAN

 $AREA = 150 M^2$ 

 $AREA = 115 M^2$ 

Disclaimer: Diagrams are for illustrative purposes only and subject to change.

#### **ROOF** FLOOR PLAN

 $AREA = 185 M^2$ 

 $AREA = 145 M^2$ 