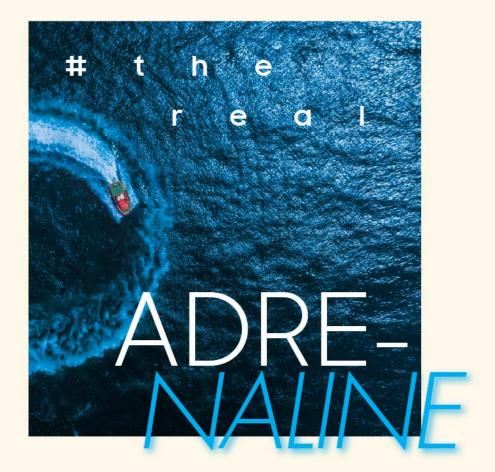

Enjoy a year round Adrenaline Rush within The Turquoise Waters of The Red Sea. Fly across The Water with A kite surf or Water Doughnut, conquer the waves on A jet Ski, capture the onshore beauty on A Paddle Boat or explore the Hidden Treasures of the Shoreline in A Sea kayak. Discover the Waters of the inspiring Red Sea - Engage in exhilarating fun.