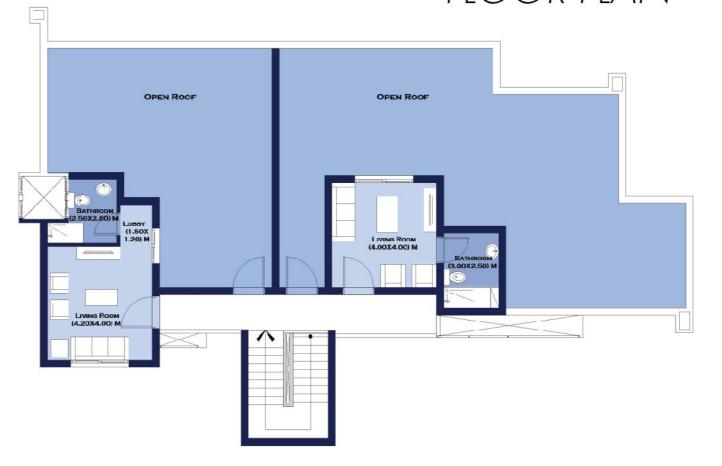

#### FLOOR PLAN

 $AREA = 150 M^2$ 

 $AREA = 115 \text{ M}^2$ 

Disclaimer: Diagrams are for illustrative purposes only and subject to change.

#### **ROOF** FLOOR PLAN

 $AREA = 180 M^2$ 

 $AREA = 145 M^2$ 