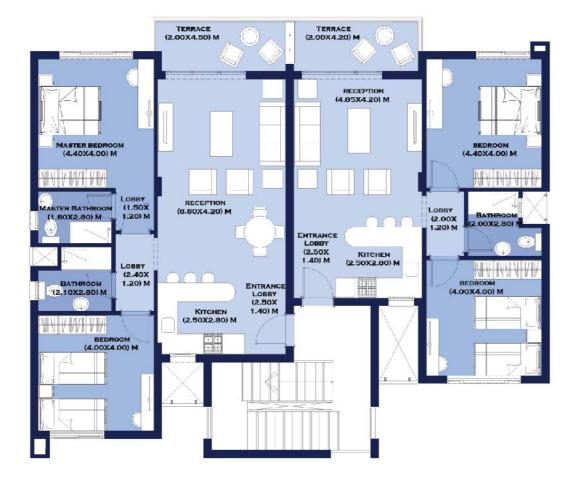

#### FLOOR PLAN

 $AREA = 150 M^2$ 

 $AREA = 115 M^2$ 

Disclaimer: Diagrams are for illustrative purposes only and subject to change.

#### **ROOF** FLOOR PLAN

 $AREA = 185 M^2$ 

 $AREA = 145 M^2$ 