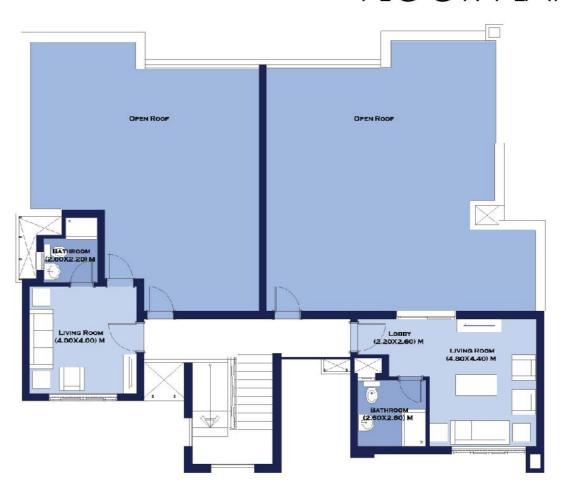

LOOR PLAN



 $AREA = 115 \text{ M}^2$ 

 $AREA = 165 M^2$ 

Disclaimer: Diagrams are for illustrative purposes only and subject to change.

#### **ROOF** FLOOR PLAN



 $AREA = 145 M^2$ 

 $AREA = 195 M^2$ 



#### FLOOR PLAN



 $AREA = 150 M^2$ 

 $AREA = 115 \text{ M}^2$ 

Disclaimer: Diagrams are for illustrative purposes only and subject to change.

#### **ROOF** FLOOR PLAN



 $AREA = 180 M^2$ 

 $AREA = 145 M^2$ 



#### FLOOR PLAN



 $AREA = 115 M^2$ 

 $AREA = 95 M^2$ 

Disclaimer: Diagrams are for illustrative purposes only and subject to change.

#### **ROOF** FLOOR PLAN



 $AREA = 145 M^2$ 

 $AREA = 125 M^2$ 



#### FLOOR PLAN



 $AREA = 115 M^2$ 

 $AREA = 150 M^2$ 

Disclaimer: Diagrams are for illustrative purposes only and subject to change.

### **ROOF** FLOOR PLAN



 $AREA = 145 M^2$ 

 $AREA = 180 M^2$ 





THE DEVELOPER & THE PARTNERS OF SUCCESS

Residence Developments is A leading Real Estate Developer that has been in The Egyptian Market since 1996. Residence Developments has investments worth 750 million Egyptian pounds with landmarks developed within holistic tourist destinations. Residence Developments focuses on creating High-end Touristic and Residential Communities that cater to meet Egypt's emergent market demand. Our first large scale project started in 2011, presenting to The Egyptian market first class Hotel Apartments to suit the pursuit of the market for Elite Residential Units with Superior quality of Life through its Hotel Features.