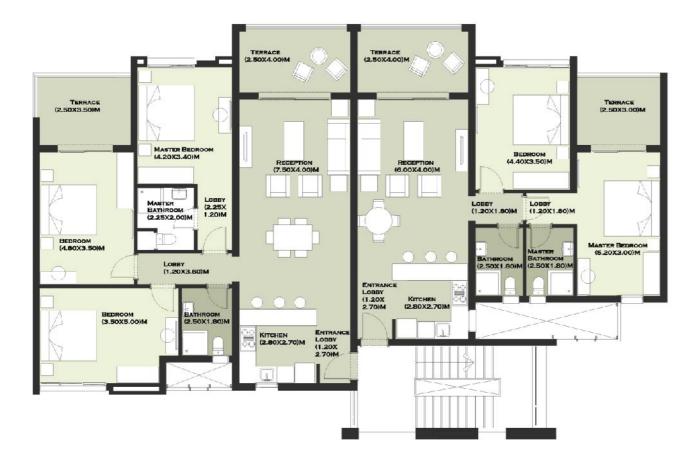

#### FLOOR PLAN

 $AREA = 150 M^2$ 

 $AREA = 115 \text{ M}^2$ 

Disclaimer: Diagrams are for illustrative purposes only and subject to change.

#### **ROOF** FLOOR PLAN

 $AREA = 180 M^2$ 

 $AREA = 145 M^2$ 