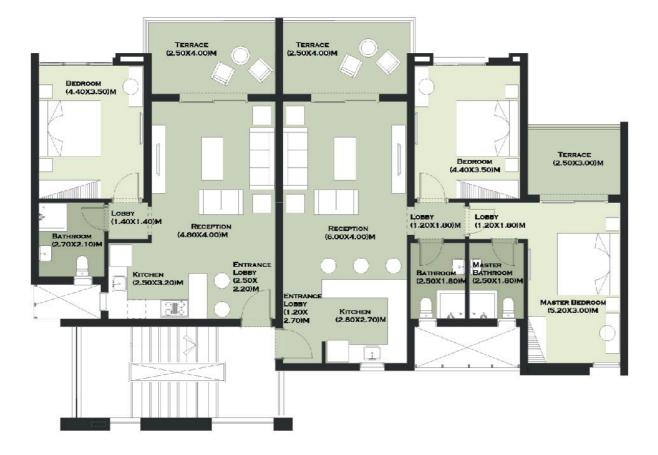

#### FLOOR PLAN

 $AREA = 150 M^2$ 

 $AREA = 115 M^2$ 

Disclaimer: Diagrams are for illustrative purposes only and subject to change.

#### **ROOF** FLOOR PLAN

 $AREA = 185 M^2$ 

 $AREA = 145 M^2$ 