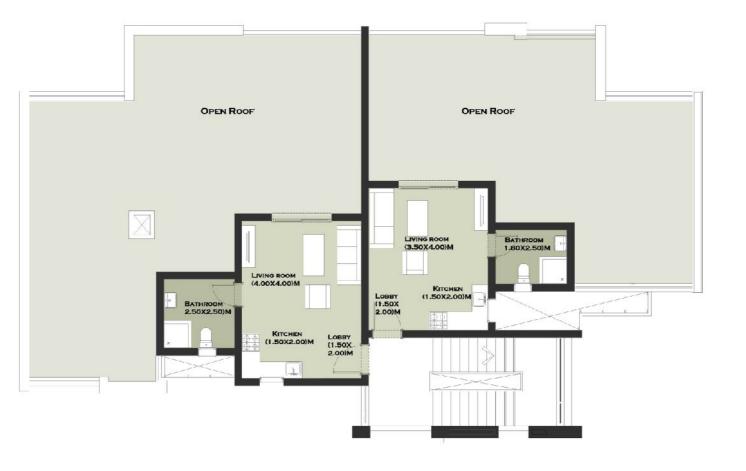

#### FLOOR PLAN

 $AREA = 150 M^2$ 

 $AREA = 115 M^2$ 

Disclaimer: Diagrams are for illustrative purposes only and subject to change.

#### **ROOF** FLOOR PLAN

 $AREA = 185 M^2$ 

 $AREA = 145 M^2$ 