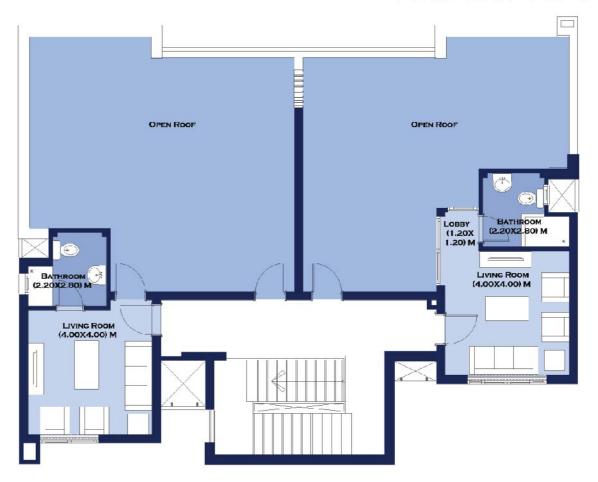

#### FLOOR PLAN

 $AREA = 150 M^2$ 

 $AREA = 115 M^2$ 

Disclaimer: Diagrams are for illustrative purposes only and subject to change.

#### **ROOF** FLOOR PLAN

 $AREA = 185 M^2$ 

 $AREA = 145 M^2$ 