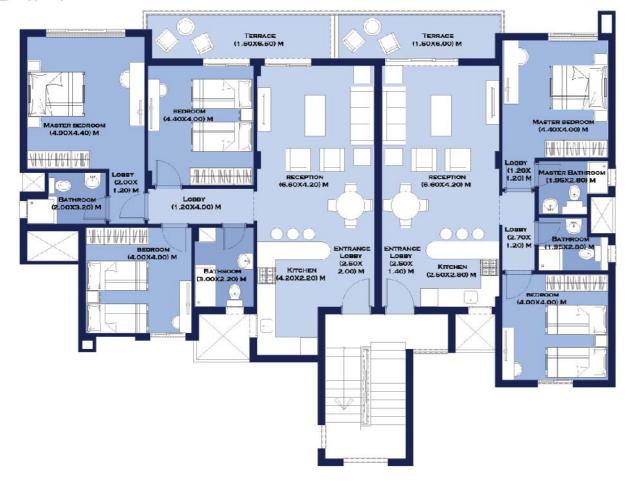

#### FLOOR PLAN

 $AREA = 150 M^2$ 

 $AREA = 115 M^2$ 

Disclaimer: Diagrams are for illustrative purposes only and subject to change.

#### **ROOF** FLOOR PLAN

 $AREA = 185 M^2$ 

 $AREA = 145 M^2$ 