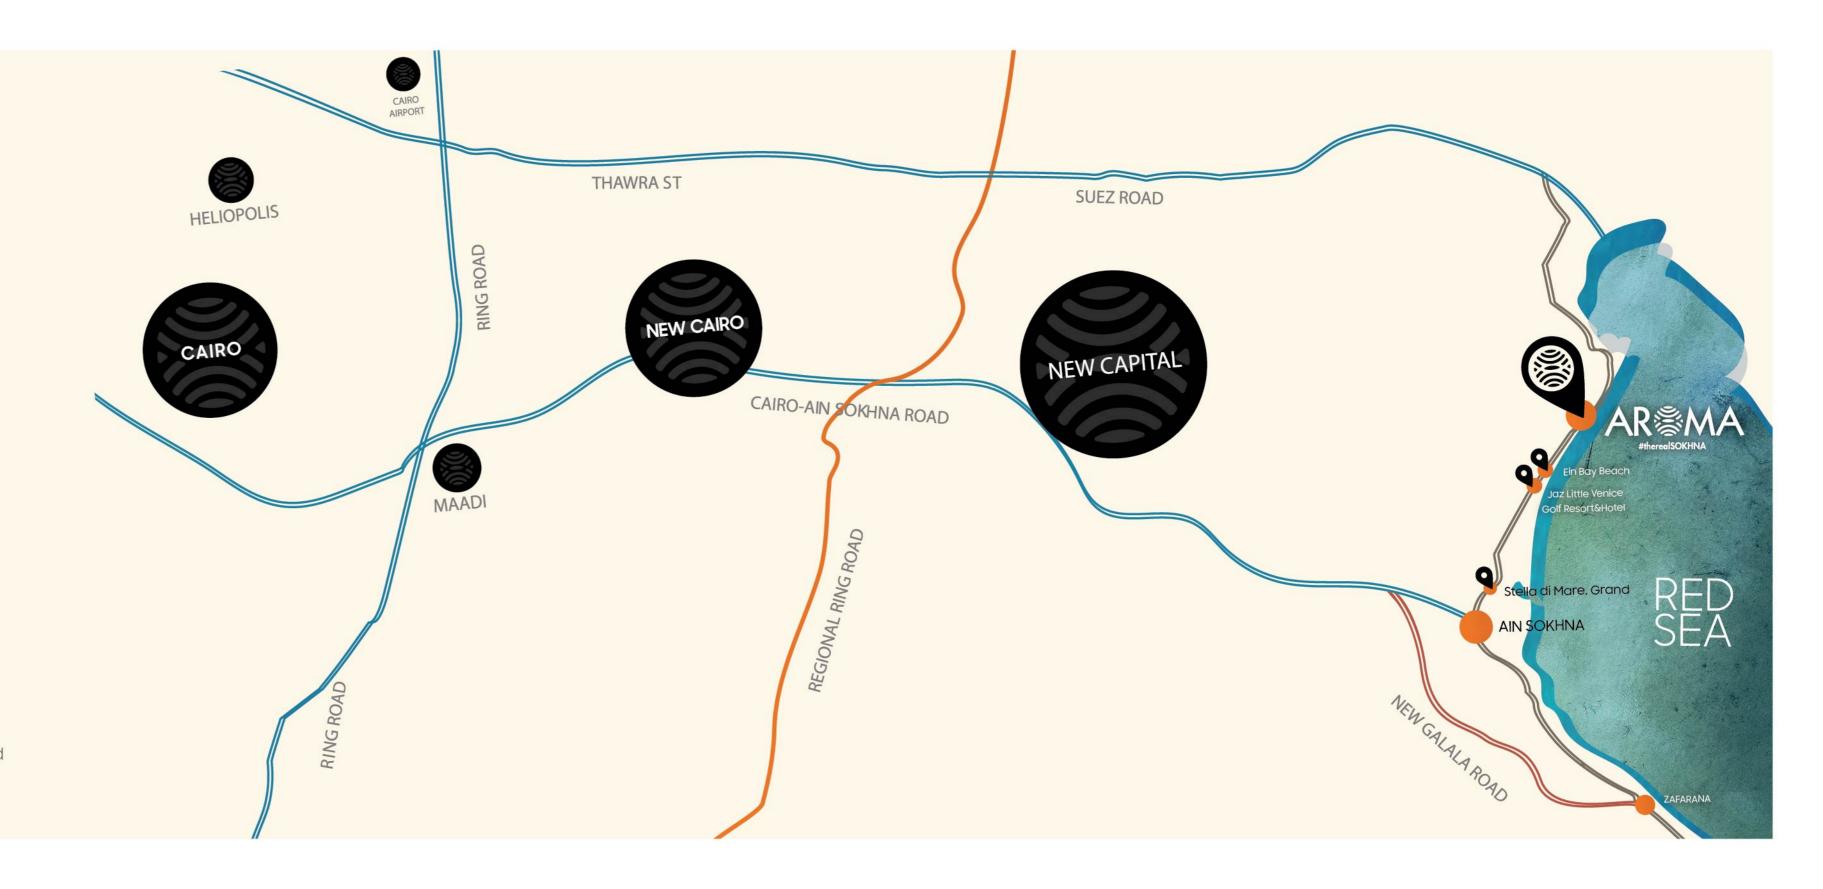

## LOFION

ON THE WATERFRONT....

Nestling the Red Sea, Aroma is molded alongside The Sokhna Suez Road, Only **11 kilometers** from Sokhna Gates within The Heart of Real Sokhna. Conveniently situated withall the amenities of indulgence, uniqueness and style.

### 45 MINS From Cairo

Aroma is molded only

50 minutes away from The Cairo International Airport and 30 minutes from The New Administrative Capital