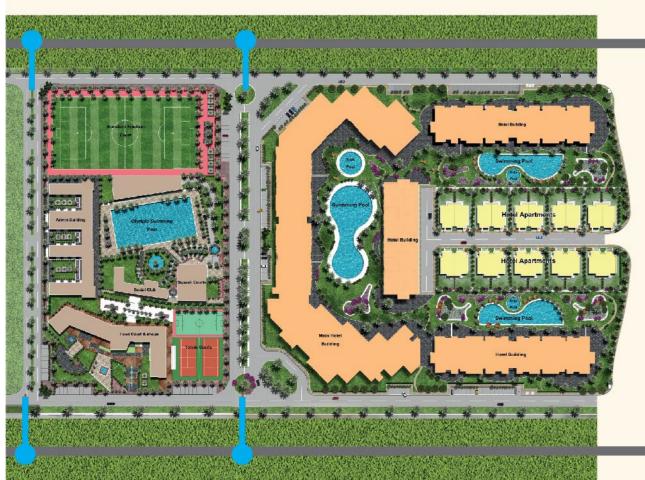

# thereal MASTERPLAN

Stretching across 85 Acers, with 20,000 meters of private pristine beach along the stunning coastline within the heart of Sokhna boasting perfect weather across the year, clear blue Skies and Crystal Sandy Beaches.

Aroma presents One of the most spectacular Beachfront Developments in Sokhna offering privacy, and serenity within uniquely Stylish Residential Neighborhoods with a fantastic assortment of leisure and entertainment activities set amidst lush landscapes featuring panoramic views of **The Azure Red Sea Waters**.

PHASE 3

PHASE 2

PHASE 1

Aroma is your antidote to the demands of modern life to rejuvenate your body, soul and mind. Feast your eyes on the inspiring nature in this secluded oasis of green. Gaze boundlessly to the stars with spectacular landscape sights to suit your pursuits of relaxation and indulgence through windows of the World with opulent surroundings.