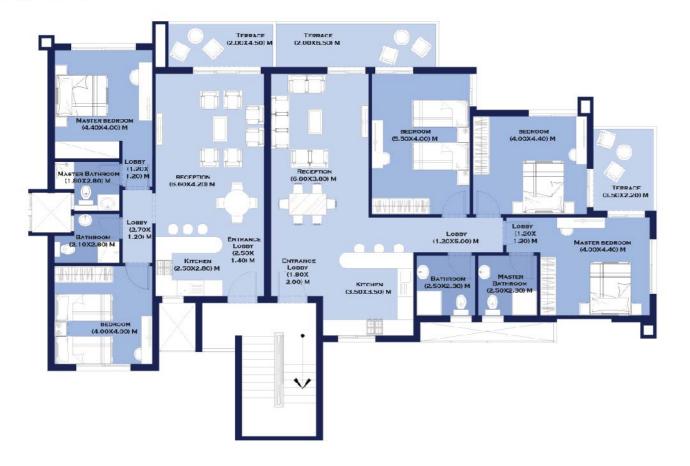

#### FLOOR PLAN

 $AREA = 150 M^2$ 

 $AREA = 115 \text{ M}^2$ 

Disclaimer: Diagrams are for illustrative purposes only and subject to change.

#### **ROOF** FLOOR PLAN

 $AREA = 180 M^2$ 

 $AREA = 145 M^2$ 