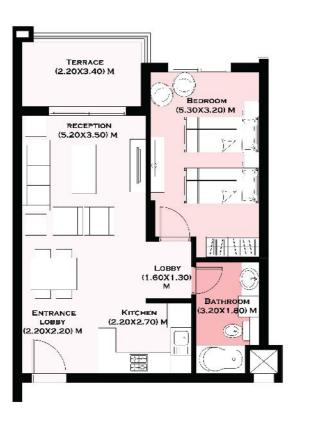

### CHALET (1 Bedroom) FLOOR PLAN

CHALET (2 Bedrooms)
FLOOR PLAN

 $AREA = 50 M^2$ 

 $AREA = 80 M^2$ 

 $AREA = 100 M^2$ 

DUPLEX (Ground)
FLOOR PLAN

TERRACE (1.90 x 3.50)
(1.90 x 6.60)
(7.00 x 6.60)

(First) FLOOR PLAN

 $TOTAL\ AREA = 200\ M^2$ 

**Disdaimer:** Diagrams are for illustrative purposes only and subject to change.