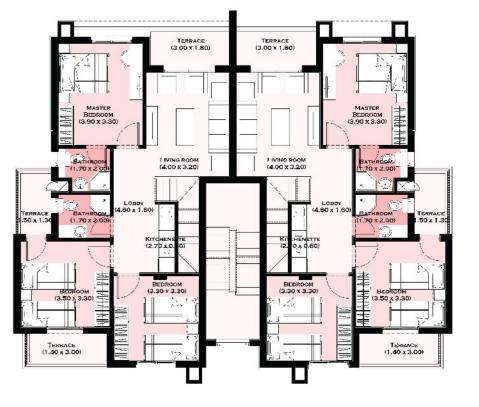

### CHALET (1 Bedroom) FLOOR PLAN

CHALET (2 Bedrooms)
FLOOR PLAN

 $AREA = 50 M^2$ 

 $AREA = 80 M^2$ 

 $AREA = 100 M^2$ 

DUPLEX (Ground)
FLOOR PLAN

TERRACE (1.90 x 3.50)
(1.90 x 6.60)
(7.00 x 6.60)

(First) FLOOR PLAN

 $TOTAL\ AREA = 200\ M^2$ 

**Disdaimer:** Diagrams are for illustrative purposes only and subject to change.