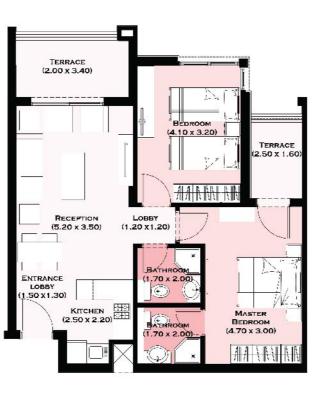

### CHALET (1 Bedroom) FLOOR PLAN

CHALET (2 Bedrooms)
FLOOR PLAN

 $AREA = 50 M^2$ 

 $AREA = 80 M^2$ 

 $AREA = 100 M^2$ 

DUPLEX (Ground)
FLOOR PLAN

TERRACE (1.90 x 3.50)
(1.90 x 6.60)
(7.00 x 6.60)

(First) FLOOR PLAN

 $TOTAL\ AREA = 200\ M^2$ 

**Disdaimer:** Diagrams are for illustrative purposes only and subject to change.