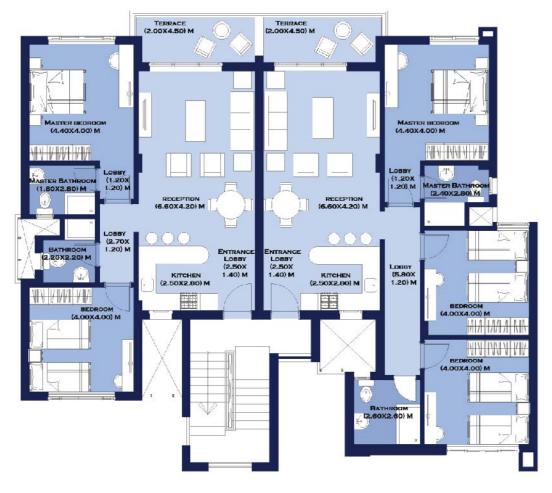

#### FLOOR PLAN

 $AREA = 150 M^2$ 

 $AREA = 115 M^2$ 

Disclaimer: Diagrams are for illustrative purposes only and subject to change.

#### **ROOF** FLOOR PLAN

 $AREA = 185 M^2$ 

 $AREA = 145 M^2$ 